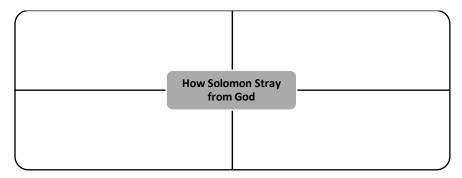

#### **A Lesson from Solomon**

What are 4 ways Solomon strayed from God? List them below.

| If we choose to live for God, He will never fail us.     |
|----------------------------------------------------------|
| The nations of Israel today include the United States    |
| and England.                                             |
| God promised to heal the lands of the nations that turn  |
| from wickedness to seek and obey Him.                    |
| Turning back to God means attending a church on          |
| Sunday.                                                  |
| God's truth does not include the 10 commandments         |
| since we live in New Testament times.                    |
| A lack of true repentance keeps us from walking close to |
| God.                                                     |
| Wisdom gives you understanding to always do what is      |
| right.                                                   |
| right.                                                   |
|                                                          |
|                                                          |
| Our Nation Today                                         |
|                                                          |
| Describe our nation today with 5 phrases.                |
|                                                          |
|                                                          |
|                                                          |
|                                                          |
|                                                          |
|                                                          |
|                                                          |
|                                                          |
|                                                          |