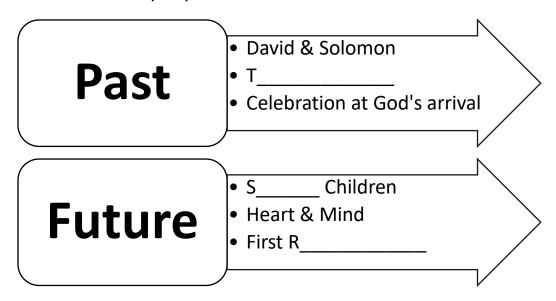

## **David and Solomon**

| Why couldn't David build the temple?                          |            |               |              |  |  |
|---------------------------------------------------------------|------------|---------------|--------------|--|--|
| What was Solomon's o                                          | charge fro | m God?        |              |  |  |
| What is your charge from God? List 3 things from the passage. |            |               |              |  |  |
|                                                               |            |               |              |  |  |
| Why is it so important<br>Tabernacles every yea               |            | eview this at | the Feast of |  |  |

#### **An Important Parallel**

Complete each parallel showing how God continues to want to dwell with His people. Describe the celebration at each example.

# **Responding to God**

| Why do you think God will have spiritual sons & daughters of God rather than human sons & daughters during the Millennium? |                 |             |                     |  |  |  |
|----------------------------------------------------------------------------------------------------------------------------|-----------------|-------------|---------------------|--|--|--|
| Write 3 words that in                                                                                                      | ndicate how we  | should re   | spond to God.       |  |  |  |
|                                                                                                                            |                 |             |                     |  |  |  |
| Write 2 phrases to d be to please Him.                                                                                     | escribe what ou | ur level of | service to God must |  |  |  |
|                                                                                                                            |                 |             |                     |  |  |  |
| What was Job's lesso                                                                                                       | on & what can v | we learn fi | rom it?             |  |  |  |
| Job's<br>Lesson                                                                                                            |                 |             |                     |  |  |  |
| What We Can<br>Learn from Job                                                                                              |                 |             |                     |  |  |  |

**True or False?** 

|        | ? List 4 things this includes.                                                                                                                                                                                                                                                                                                                                                                                                                                                                                                                                                                                                                                                                                                                                                                                                                                                                                                                                                                                                                                                                                                                                                                                                                                                                                                                                                                                                                                                                                                                                                                                                                                                                                                                                                                                                                                                                                                                                                                                                                                                                                                 |
|--------|--------------------------------------------------------------------------------------------------------------------------------------------------------------------------------------------------------------------------------------------------------------------------------------------------------------------------------------------------------------------------------------------------------------------------------------------------------------------------------------------------------------------------------------------------------------------------------------------------------------------------------------------------------------------------------------------------------------------------------------------------------------------------------------------------------------------------------------------------------------------------------------------------------------------------------------------------------------------------------------------------------------------------------------------------------------------------------------------------------------------------------------------------------------------------------------------------------------------------------------------------------------------------------------------------------------------------------------------------------------------------------------------------------------------------------------------------------------------------------------------------------------------------------------------------------------------------------------------------------------------------------------------------------------------------------------------------------------------------------------------------------------------------------------------------------------------------------------------------------------------------------------------------------------------------------------------------------------------------------------------------------------------------------------------------------------------------------------------------------------------------------|
|        |                                                                                                                                                                                                                                                                                                                                                                                                                                                                                                                                                                                                                                                                                                                                                                                                                                                                                                                                                                                                                                                                                                                                                                                                                                                                                                                                                                                                                                                                                                                                                                                                                                                                                                                                                                                                                                                                                                                                                                                                                                                                                                                                |
|        |                                                                                                                                                                                                                                                                                                                                                                                                                                                                                                                                                                                                                                                                                                                                                                                                                                                                                                                                                                                                                                                                                                                                                                                                                                                                                                                                                                                                                                                                                                                                                                                                                                                                                                                                                                                                                                                                                                                                                                                                                                                                                                                                |
|        |                                                                                                                                                                                                                                                                                                                                                                                                                                                                                                                                                                                                                                                                                                                                                                                                                                                                                                                                                                                                                                                                                                                                                                                                                                                                                                                                                                                                                                                                                                                                                                                                                                                                                                                                                                                                                                                                                                                                                                                                                                                                                                                                |
|        |                                                                                                                                                                                                                                                                                                                                                                                                                                                                                                                                                                                                                                                                                                                                                                                                                                                                                                                                                                                                                                                                                                                                                                                                                                                                                                                                                                                                                                                                                                                                                                                                                                                                                                                                                                                                                                                                                                                                                                                                                                                                                                                                |
| What   | is one lesson we can learn from Solomon's mistake?                                                                                                                                                                                                                                                                                                                                                                                                                                                                                                                                                                                                                                                                                                                                                                                                                                                                                                                                                                                                                                                                                                                                                                                                                                                                                                                                                                                                                                                                                                                                                                                                                                                                                                                                                                                                                                                                                                                                                                                                                                                                             |
|        |                                                                                                                                                                                                                                                                                                                                                                                                                                                                                                                                                                                                                                                                                                                                                                                                                                                                                                                                                                                                                                                                                                                                                                                                                                                                                                                                                                                                                                                                                                                                                                                                                                                                                                                                                                                                                                                                                                                                                                                                                                                                                                                                |
| How of | did Jeroboam respond to the blessings God had given to l<br>r?                                                                                                                                                                                                                                                                                                                                                                                                                                                                                                                                                                                                                                                                                                                                                                                                                                                                                                                                                                                                                                                                                                                                                                                                                                                                                                                                                                                                                                                                                                                                                                                                                                                                                                                                                                                                                                                                                                                                                                                                                                                                 |
|        | ad 2 Chronicles 6:14-15. Rewrite it below.                                                                                                                                                                                                                                                                                                                                                                                                                                                                                                                                                                                                                                                                                                                                                                                                                                                                                                                                                                                                                                                                                                                                                                                                                                                                                                                                                                                                                                                                                                                                                                                                                                                                                                                                                                                                                                                                                                                                                                                                                                                                                     |
| Rerea  | iu Z Chi ohicles 0.14-13. Rewille it below.                                                                                                                                                                                                                                                                                                                                                                                                                                                                                                                                                                                                                                                                                                                                                                                                                                                                                                                                                                                                                                                                                                                                                                                                                                                                                                                                                                                                                                                                                                                                                                                                                                                                                                                                                                                                                                                                                                                                                                                                                                                                                    |
| Rerea  |                                                                                                                                                                                                                                                                                                                                                                                                                                                                                                                                                                                                                                                                                                                                                                                                                                                                                                                                                                                                                                                                                                                                                                                                                                                                                                                                                                                                                                                                                                                                                                                                                                                                                                                                                                                                                                                                                                                                                                                                                                                                                                                                |
| Rerea  | LU Z CITOTIICIES U.14-13. REWITTE IL DEIUW.                                                                                                                                                                                                                                                                                                                                                                                                                                                                                                                                                                                                                                                                                                                                                                                                                                                                                                                                                                                                                                                                                                                                                                                                                                                                                                                                                                                                                                                                                                                                                                                                                                                                                                                                                                                                                                                                                                                                                                                                                                                                                    |
| Rerea  | TO 2 CHIOHICLES 0.14-13. REWITE IL DEIOW.                                                                                                                                                                                                                                                                                                                                                                                                                                                                                                                                                                                                                                                                                                                                                                                                                                                                                                                                                                                                                                                                                                                                                                                                                                                                                                                                                                                                                                                                                                                                                                                                                                                                                                                                                                                                                                                                                                                                                                                                                                                                                      |
| Rerea  | THE PROPERTY OF THE PROPERTY O |
| Rerea  | THE PROPERTY OF THE PROPERTY O |
| Rerea  | THE PROPERTY OF THE PROPERTY O |
|        | in its meaning.                                                                                                                                                                                                                                                                                                                                                                                                                                                                                                                                                                                                                                                                                                                                                                                                                                                                                                                                                                                                                                                                                                                                                                                                                                                                                                                                                                                                                                                                                                                                                                                                                                                                                                                                                                                                                                                                                                                                                                                                                                                                                                                |