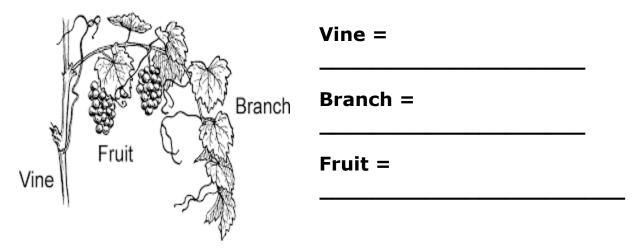

Many don't love God though they claim to do so. Instead, they love...

What are 5 ways to love God? Place one in each puzzle piece.

Verse 5: "I am the vine, *and* you *are* the branches. The one who is dwelling in Me, and I in him, bears much fruit; because apart from Me <u>you can do nothing</u>" –of a lasting spiritual nature!

Define what the vine, branch, and fruit stand for in the passge above.

For example,  $F \rightarrow \rightarrow \Psi = Q$ 