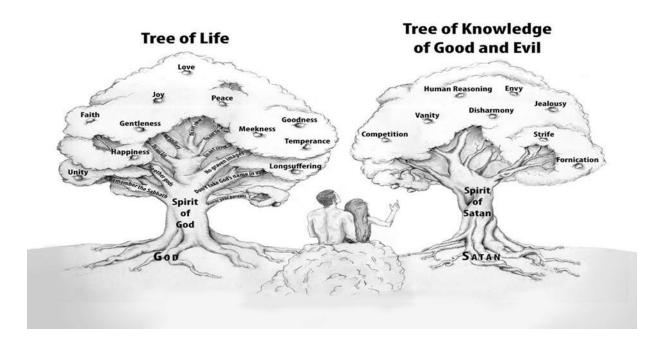

### **The Creation Timeline**

Review the creation story in Genesis 1 and 2 and the first two pages of the passage. Number the events below in the correct order of when they took place.

- \_\_\_\_ God created Adam in His image.
- \_\_\_\_ God had a plan to create man.
- \_\_\_\_ God made Adam and Eve leave the garden.
- \_\_\_\_ God created Eve.
- \_\_\_\_ Adam and Eve disobeyed God in the garden.
- \_\_\_\_ God created the Garden of Eden and the animals.

Color only the tree from which Adam and Eve were supposed to eat.

### **Created Relationships**

What 3 things are necessary in a relationship between man and woman?

What additional things are needed in their relationship with God?

What happens when a created relationship is broken?

Draw an emoji to show how God feels about broken relationships.

Satan wants you to sin so that your \_\_r\_\_\_p\_ with God is \_b\_\_\_\_\_n\_.

God wants everyone to learn the lesson of sin & the consequences of breaking a relationship with Him. List 3 consequences.