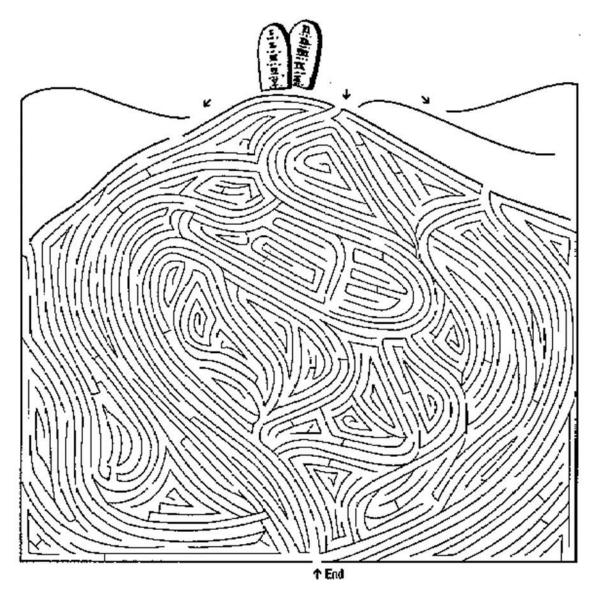

#### Faith

Faith helps us obey God so we will be given the Crown of Life from God. Find your way to the crown of life through the Faith Maze below.

**CROWN OF LIFE** 

What IS the greatest mystery of God? Use some of the words in the word find on the next page in your answer.