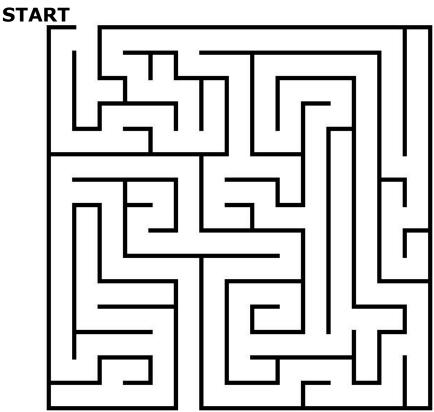

#### Faith

Faith helps us obey God so we will be given the Crown of Life from God. Find your way to the crown of life through the Faith Maze below.

**CROWN OF LIFE** 

What IS the greatest mystery of God? Use some of the words in the word find on the next page in your answer.